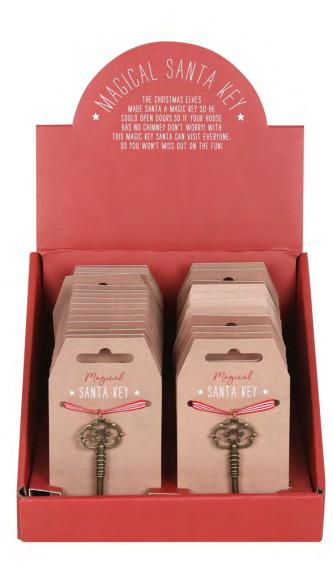

# Product Code

TD\_57823

Set of 30 Santa's Magic Key

Barcode: 5056131140707

#### **Product Description**

Put children's minds at ease and start cherished Christmas traditions with this Santa's Magic Key – a must-have for any homewithout a chimney. Lay the key out next to treats for Santa and his reindeer on Christmas Eve so that Santa can deliverpresents and place them under the tree with just a quick nod and a wink. This set includes 30 keys in a matching retaildisplay. Exclusive to Something Different and part of our 'Christmas Traditions' collection.

## **Packaging Materials:**

Cardboard Back with Euro Hook, Plastic Bag, Cardboard Display Box

## **Packaging Information:**

Cardboard Back with Euro Hook, Plastic Bag, Cardboard Display Box **Packed Weight:** 

600g